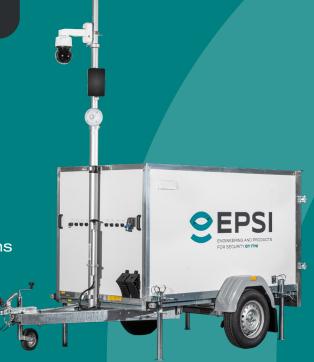

## NOMADR

The Nomad R is a modular solution allowing the rapid deployment of the PSR system for temporary area surveillance

- 30 minutes deployment
- Coverage area up to 850 m, 360°
- Alerts via SMS or remote monitoring
- Comfirmation by secure wireless connections
- Energy autonomy (from several days to sevrals months)
- Purchase or rental option

## **TECHNICAL FEATURES**

HOSTING CAPACITY

- Up to 4 PSR équipments (SR, ESW, 200, 500, 850).
- 1 PTZ camera (HD 1080p, zoom x 30).
- Optional deterrent system : loudspeaker or strobe

**DIMENSIONS** 

1140 x 1200 x 2040 mm (folded mast)

**NETWORK** COMMUNICATION

- 3G/4G
- Wifi
- RJ45/FO LC

WEIGHT

GVW < 500 kg towable with a B Licence

MAST telescopic up to 6 m

**AUTONOMOUS POWER SUPPLY** 

- Batteries
- Solar panels

CONSUMPTION 250 Wh